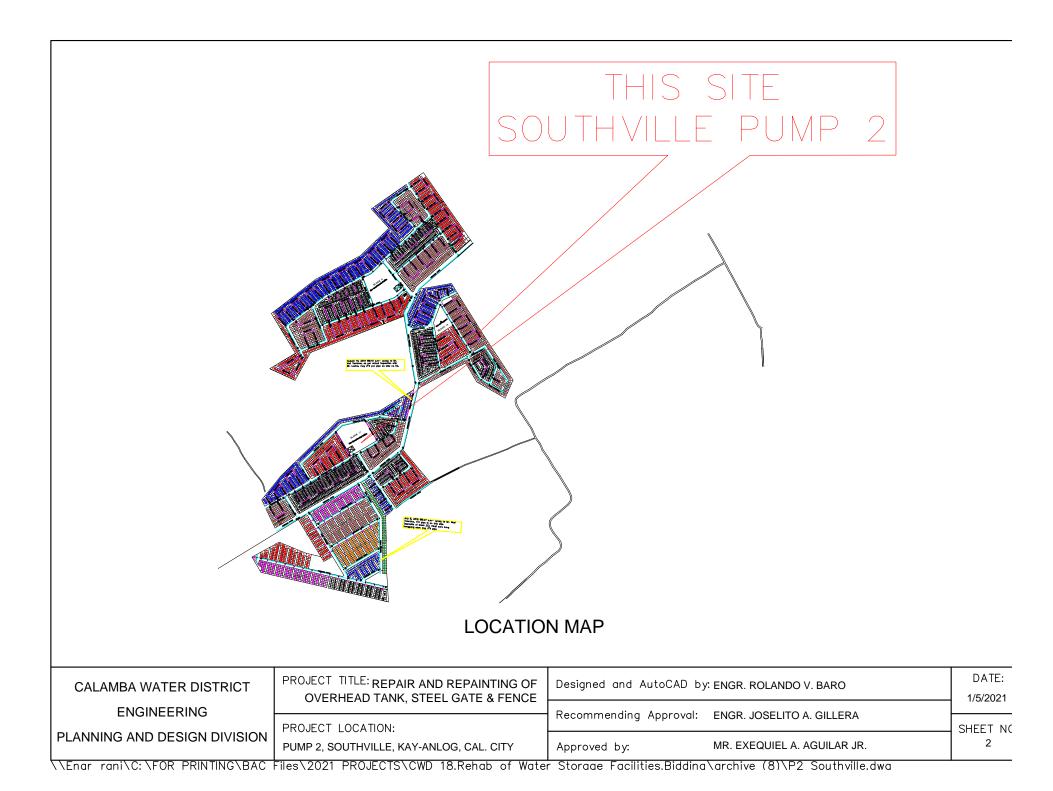

|                        |                                                                              | TIVE                                             |                   |
|------------------------|------------------------------------------------------------------------------|--------------------------------------------------|-------------------|
| CALAMBA WATER DISTRICT | PROJECT TITLE: REPAIR AND REPAINTING OF<br>OVERHEAD TANK, STEEL GATE & FENCE | Designed and AutoCAD by: ENGR. ROLANDO V. BARO   | DATE:<br>1/5/2021 |
| ENGINEERING            |                                                                              | Recommending Approval: ENGR. JOSELITO A. GILLERA |                   |