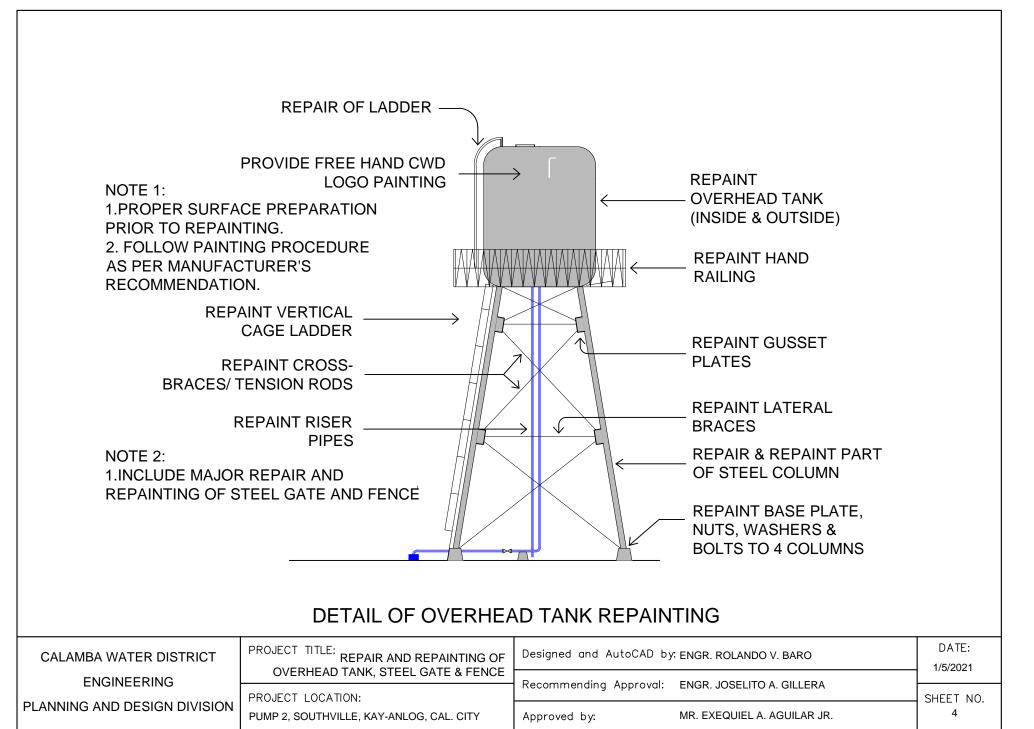

|                        |                                                                              | TIVE                                             |                   |
|------------------------|------------------------------------------------------------------------------|--------------------------------------------------|-------------------|
| CALAMBA WATER DISTRICT | PROJECT TITLE: REPAIR AND REPAINTING OF<br>OVERHEAD TANK, STEEL GATE & FENCE | Designed and AutoCAD by: ENGR. ROLANDO V. BARO   | DATE:<br>1/5/2021 |
| ENGINEERING            |                                                                              | Recommending Approval: ENGR. JOSELITO A. GILLERA |                   |