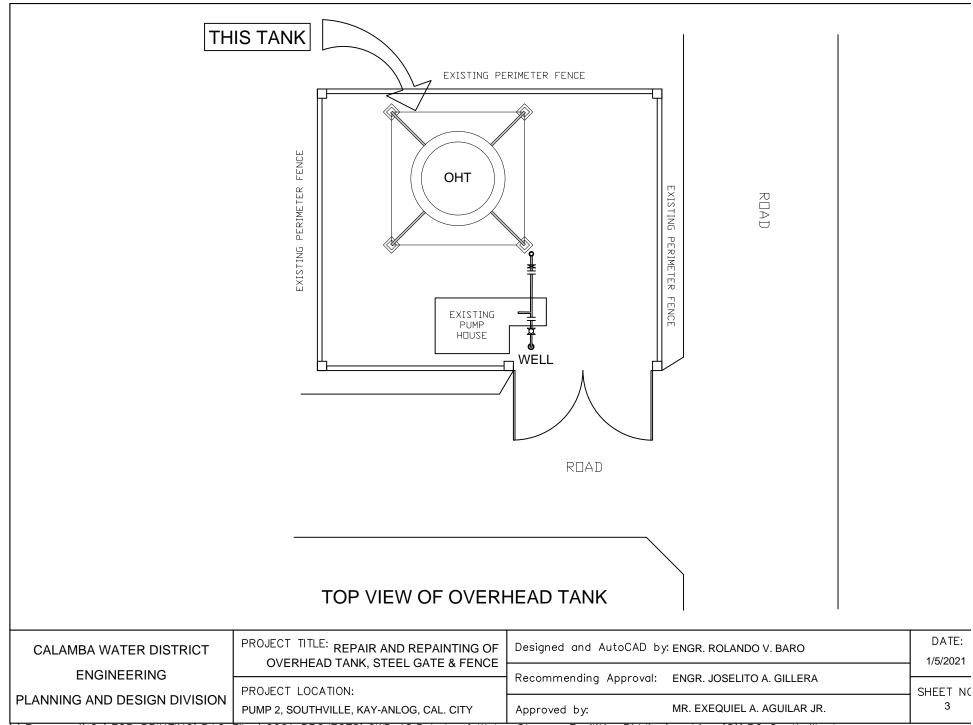

|                        |                                                                              | TIVE                                             |                   |
|------------------------|------------------------------------------------------------------------------|--------------------------------------------------|-------------------|
| CALAMBA WATER DISTRICT | PROJECT TITLE: REPAIR AND REPAINTING OF<br>OVERHEAD TANK, STEEL GATE & FENCE | Designed and AutoCAD by: ENGR. ROLANDO V. BARO   | DATE:<br>1/5/2021 |
| ENGINEERING            |                                                                              | Recommending Approval: ENGR. JOSELITO A. GILLERA |                   |